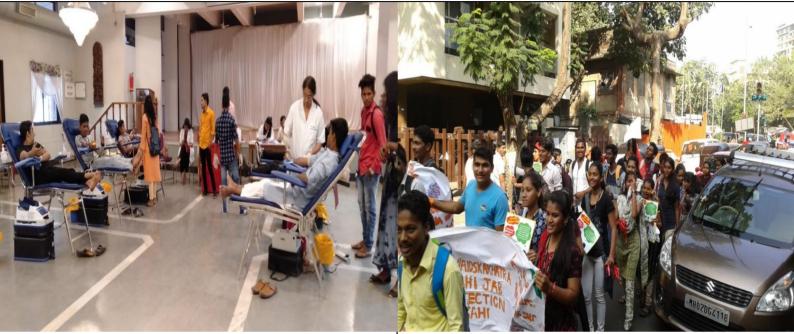

## Extension Activities carried out in the Neighborhood Community, Sensitizing Students to Social Issues for their Holistic Development

**Blood Donation Drive** 

**Rally to Promote Organic Food** 

**Yoga Diwas** 

(Affiliated to University of Mumbai vide letter No. Aff/Recog/372/dt. 12-08-02) Re-accredited with B++ grade by NAAC (2.77 CGPA)

**Extension Activities carried out in the Neighborhood Community, Sensitizing Students to Social Issues for their Holistic Development** 