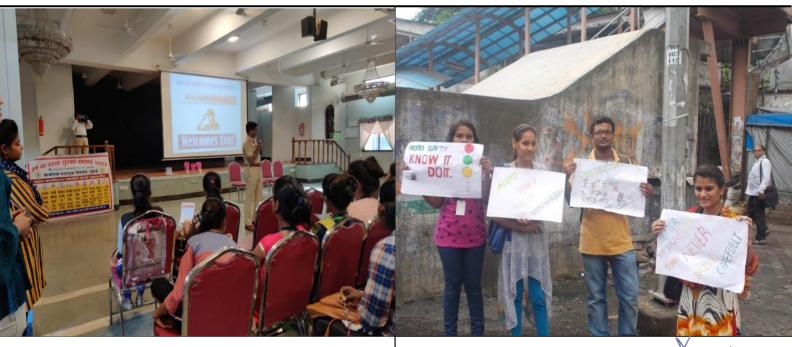

**Extension Activities carried out in the Neighborhood Community, Sensitizing Students to Social Issues for their Holistic Development** 

Workshop on Sexual Harassment at Workplace

**Rally on Road Safety** 

Seminar organized by Traffic Control Police

Students assist in Traffic Control a Vakola

I/C Principal Patuck - Gala College of Commerce & Management Santacruz (E), Mumbai-400 055

(Affiliated to University of Mumbai vide letter No. Aff/Recog/372/dt. 12-08-02) Re-accredited with B++ grade by NAAC (2.77 CGPA)