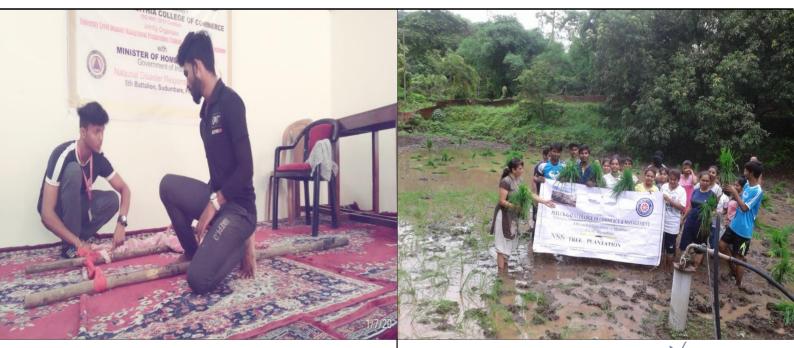

**Extension Activities carried out in the Neighborhood Community, Sensitizing Students to Social Issues for their Holistic Development** 

**Disaster Management Activity** 

**Disaster Management Activity** 

**Disaster Management Activity** 

Rice Plantation at Gagodhe

I/c Principal Patuck - Gala College of Commerce & Management Santacruz (E), Mumbai-400 055