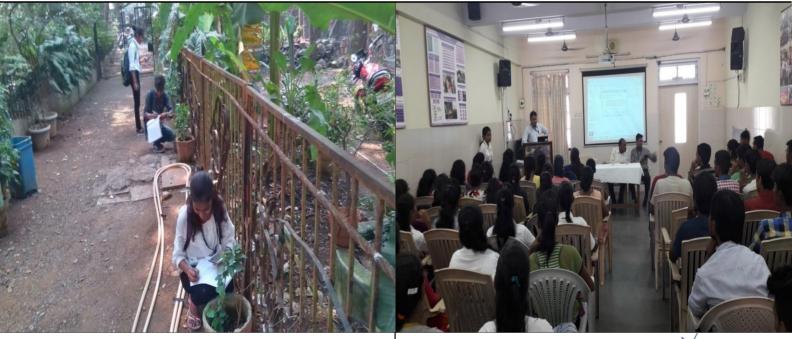

**Extension Activities carried out in the Neighborhood Community, Sensitizing Students to Social Issues for their Holistic Development** 

**Paper-bag Making Activity** 

**Plastic Recycle and Re-Use** 

**Tree Taxonomy Project** 