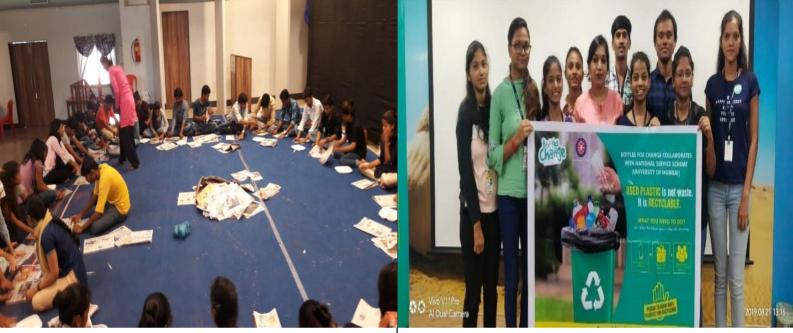

**Extension Activities carried out in the Neighborhood Community, Sensitizing Students to Social Issues for their Holistic Development** 

**Paper-bag Making Activity** 

**Plastic Recycle and Re-Use** 

**Tree Taxonomy Project** 