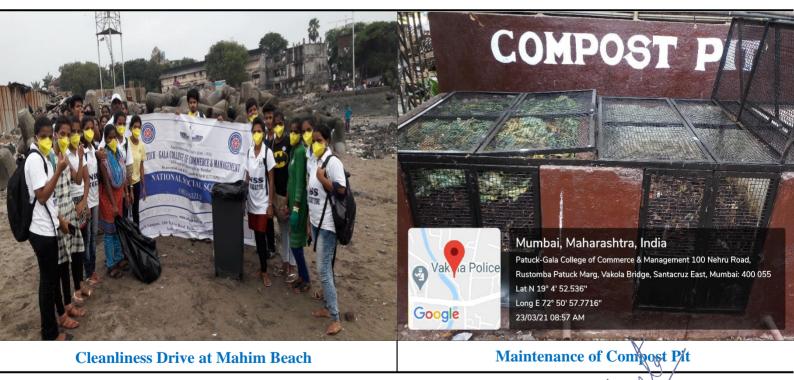

**Cleanliness at College Campus** 

**Cleanliness Drive at Juhu Beach** 

I/c Principal

Patuck - Gala College of Commerce & Management Santacruz (E), Mumbai-400 055

(Affiliated to University of Mumbai vide letter No. Aff/Recog/372/dt. 12-08-02) Re-accredited with B++ grade by NAAC (2.77 CGPA)