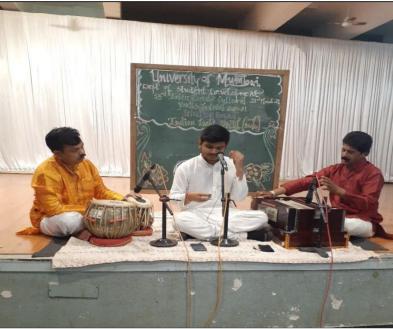

## PATUCK-GALA COLLEGE OF COMMERCE & MANAGEMENT

(Affiliated to University of Mumbai vide letter No. Aff/Recog/372/dt. 12-08-02)

Re-accredited with B++ grade by NAAC (2.77 CGPA)

AY: 2020 – 21

**Photos of Cultural Activities: Youth Festival, University of Mumbai** 

**Indian Light Vocal** 

**Story Telling** 

**Western Song** 

I/c Principal
Patuck - Gala College of
Commerce & Management
Santacruz (E), Mumbai-400 055