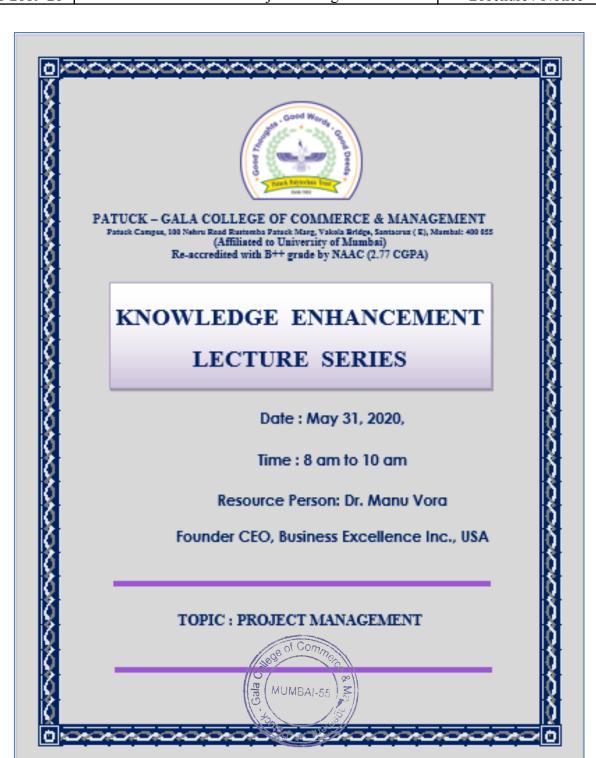

# PATUCK - GALA COLLEGE OF COMMERCE & MANAGEMENT

Patack Campus, 100 Nebru Road Rastomba Fatack Marg, Valoda Bridge, Santacruz (E), Mumbal: 400 655 (Affiliated to University of Mumbai) Re-accredited with B++ grade by NAAC (2.77 CGPA)

# KNOWLEDGE ENHANCEMENT LECTURE SERIES

Date: June 07, 2020,

Time: 8 am to 10 am

Resource Person: Dr. Manu Vora

Founder CEO, Business Excellence Inc., USA