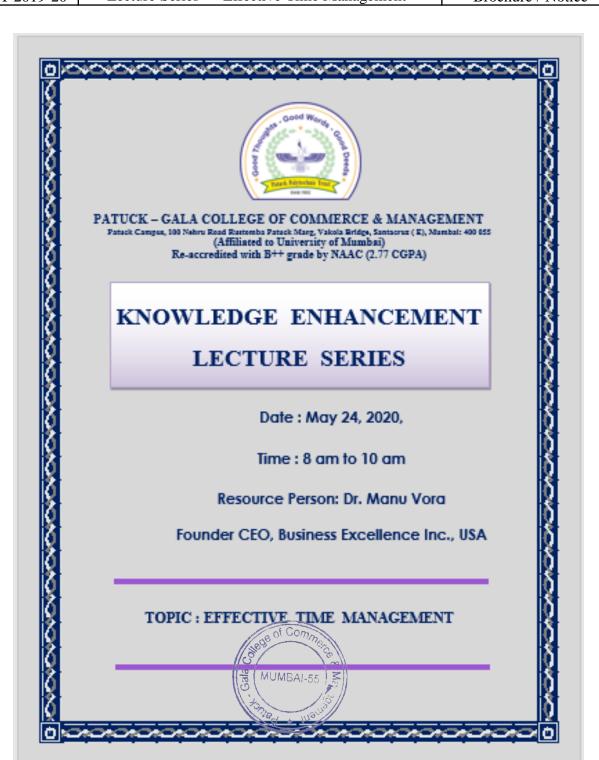

# PATUCK - GALA COLLEGE OF COMMERCE & MANAGEMENT

Patack Campus, 100 Nebru Road Rastomba Fatack Marg, Valoda Bridge, Santacruz (E), Mumbal: 400 655 (Affiliated to University of Mumbai) Re-accredited with B++ grade by NAAC (2.77 CGPA)

# KNOWLEDGE ENHANCEMENT LECTURE SERIES

Date: June 07, 2020,

Time: 8 am to 10 am

Resource Person: Dr. Manu Vora

Founder CEO, Business Excellence Inc., USA