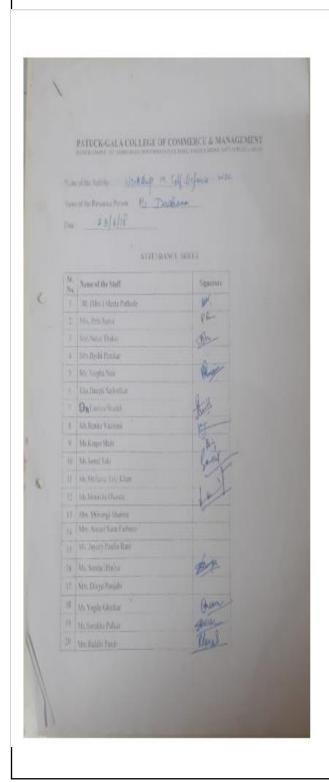

Nebru Road, Vakola Bridge, Santacruz ( E), Mumbai: 400 055

## NOTICE

Date:19/06/2018

All the lady Staff Members (teaching and nonteaching) are hereby informed that Women Development Cell of our College is organizing a workshop on "Self Defense" on 23<sup>rd</sup> June 2018 at 9.00 a.m. in the Auditorium. Attendance is compulsory

Women Cevelopment Cell -Mrs. Netra Thakre

MUMBAI-55

Mrs. Meeta Pathade

1/c Principal

Patuck/@##fielksf of
Commerce & Management
Santucrus (E). Mumbai-490.055



# PATUCK-GALA COLLEGE OF COMMERCE & MANAGEMENT

(Affiliated to University of Mumbai vide letter No. Aff/Recog/372/dt. 12-08-02)
Re-accredited with B++ grade by NAAC (2.77 CGPA)

# **Professional Development /Administrative Training Programs**

AY 2018-19 Workshop - "Self Defense" Attendance Sheet







## PATUCK-GALA COLLEGE OF COMMERCE & MANAGEMENT

(Affiliated to University of Mumbai vide letter No. Aff/Recog/372/dt. 12-08-02)
Re-accredited with B++ grade by NAAC (2.77 CGPA)

# **Professional Development /Administrative Training Programs**

AY 2018-19 | Expert Lecture - "Minor Research Project (MRP)" | Brochure / Notice

### PATUCK – GALA COLLEGE OF COMMERCE & MANAGEMENT

Patuck Campus, 100 Nehru Road Rustomba Patuck Marg, Vakola Bridge, Santacruz (E), Mumbai: 400 055
(Affiliated to University of Mumbai)
Re- accredited with B++ grade by NAAC (2.77 CGPA)

Date:30/7/2018

### NOTICE

### RESEARCH& PUBLICATION CELL

Teachers are hereby informed that Research & Publication Cell of our College is organizing an Expert Lecture on the Topic "Minor Research Project". The resource person i