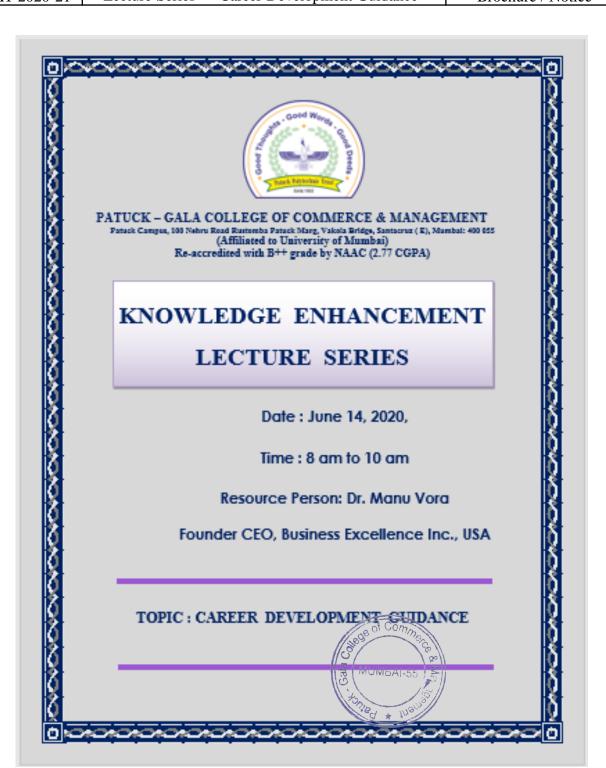

# **Professional Development /Administrative Training Programs**

AY 2020-21 Lecture Series - "Career Development Guidance" Brochure / Notice

PATUCK-GALA COLLEGE OF COMMERCE & MANAGEMENT (Affiliated to University of Mumbai vide letter No. Aff/Recog/372/dt. 12-08-02)

Re-accredited with B++ grade by NAAC (2.77 CGPA)

# **Professional Development /Administrative Training Programs**

AY 2020-21 Lecture Series - "Career Development Guidance" Attendance Sheet

| 4  | Α                                                     |
|----|-------------------------------------------------------|
| 1  | 6/14/2020 8:27:9                                      |
| 2  | https://meet.google.com/hgz-wysw-uxt?pli=1&authuser=1 |
| 3  | itsupport itsupport                                   |
| 4  | Byshi Panikar                                         |
| 5  | Chandan mishra                                        |
| 6  | D.S. Mhaske                                           |
| 7  | Ranjeet Rao                                           |
| 8  | Riddhi Parab                                          |
| 9  | Rupesh Parab                                          |
| 10 | Surekha Palkar                                        |
| 11 | Yazdi Tantra                                          |
| 12 | Yogita khaire                                         |
|    | Megha Nair                                            |
|    | Nehali Manjrekar                                      |
|    | Manu Vora                                             |
| 16 | Meeta Pathade                                         |
| 17 | Adil Patuck                                           |
| 18 | Tasfiya Shaikh                                        |
| 19 | Ajit Chawan                                           |
| 20 | Sunita Bhuiya                                         |
| 21 | Yogesh Lahare                                         |
| 22 | Netra Thakre                                          |
| 23 | Renita Vazirani                                       |
| 24 | Bapu Varak                                            |
| 25 | yogita ghatkar                                        |
| 26 | Sana Ansari                                           |
| 27 | Sagar Awalkar                                         |
| 28 | Priti Surve                                           |
| 29 | Thanga raj                                            |
| 30 | Thanga raj TRILOKCHAND JAJORIA Monisha Doosta         |
| 31 | Monisha Dcosta                                        |
| 32 | Abhijit Paradkar                                      |
| 33 | Tanned * Noville                                      |
| 34 | * 10°                                                 |