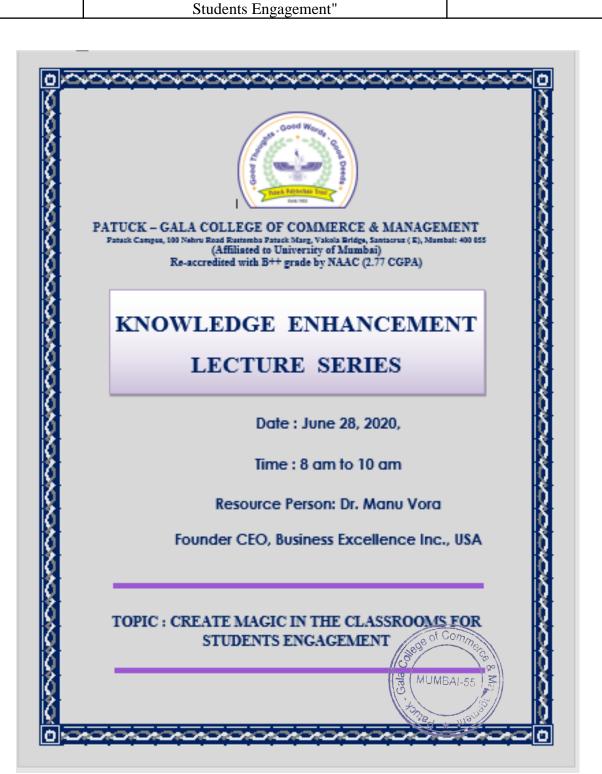

# **Professional Development /Administrative Training Programs**

AY 2020-21 Lecture Series - "Create Magic in the Classrooms for

Brochure / Notice

# KNOWLEDGE ENHANCEMENT LECTURE SERIES

Date: June 07, 2020,

Time: 8 am to 10 am

Resource Person: Dr. Manu Vora

Founder CEO, Business Excellence Inc., USA