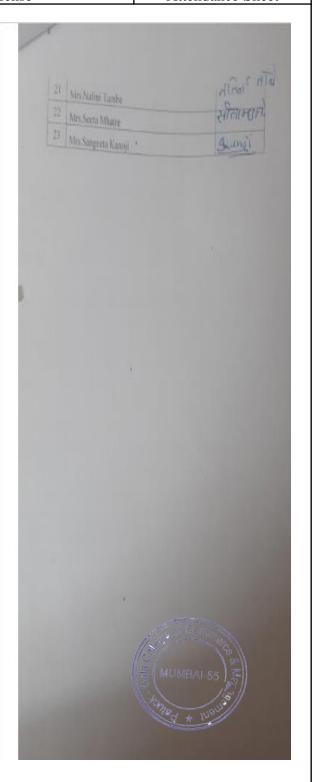

ebru Road, Vakola Bridge, Santacruz ( E), Mumbai: 400 055

## NOTICE

Date:19/06/2018

All the lady Staff Members (teaching and nonteaching) are hereby informed that Women Development Cell of our College is organizing a workshop on "Self Defense" on 23<sup>rd</sup> June 2018 at 9.00 a.m. in the Auditorium. Attendance is compulsory

Women Cevelopment Cell -Mrs. Netra Thakre

MUMBAI-55

Mrs. Meeta Pathade

1/c Principal

Patuck/@##fielksf of
Commerce & Management
Santucrus (E). Mumbai-490.055



# PATUCK-GALA COLLEGE OF COMMERCE & MANAGEMENT

(Affiliated to University of Mumbai vide letter No. Aff/Recog/372/dt. 12-08-02)
Re-accredited with B++ grade by NAAC (2.77 CGPA)

# **Professional Development /Administrative Training Programs**

AY 2018-19 Workshop - "Self Defense" Attendance Sheet







## PATUCK-GALA COLLEGE OF COMMERCE & MANAGEMENT

(Affiliated to University of Mumbai vide letter No. Aff/Recog/372/dt. 12-08-02)
Re-accredited with B++ grade by NAAC (2.77 CGPA)

# **Professional Development /Administrative Training Programs**

AY 2018-19 | Expert Lecture - "Minor Research Project (MRP)" | Brochure / Notice

### PATUCK – GALA COLLEGE OF COMMERCE & MANAGEMENT

Patuck Campus, 100 Nehru Road Rustomba Patuck Marg, Vakola Bridge, Santacruz (E), Mumbai: 400 055
(Affiliated to University of Mumbai)
Re- accredited with B++ grade by NAAC (2.77 CGPA)

Date:30/7/2018

### NOTICE

### RESEARCH& PUBLICATION CELL

Teachers are hereby informed that Research & Publication Cell of our College is organizing an Expert Lecture on the Topic "Minor Research Project". The resource person inv