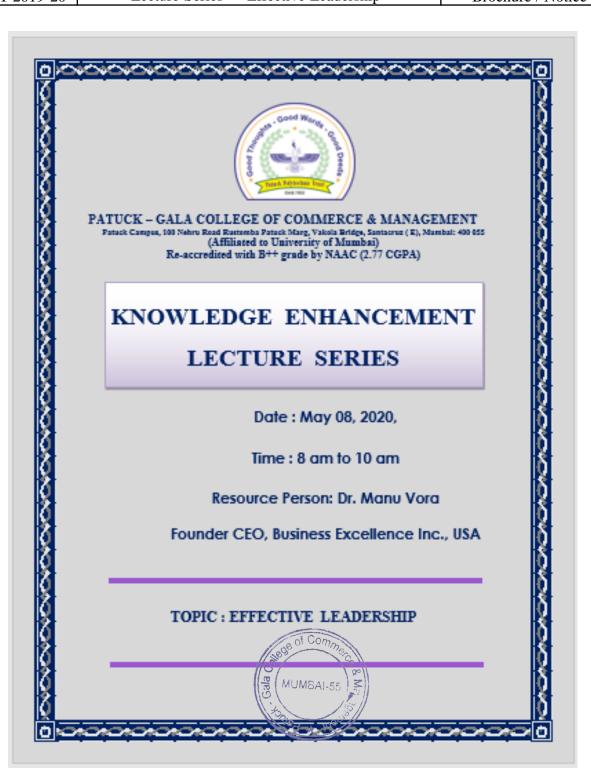

PATUCK-GALA COLLEGE OF COMMERCE & MANAGEMENT
(Affiliated to University of Mumbai vide letter No. Aff/Recog/372/dt. 12-08-02)
Re-accredited with B++ grade by NAAC (2.77 CGPA)

# **Professional Development /Administrative Training Programs**

AY 2019-20 Lecture Series - "Effective Leadership" Brochure / Notice