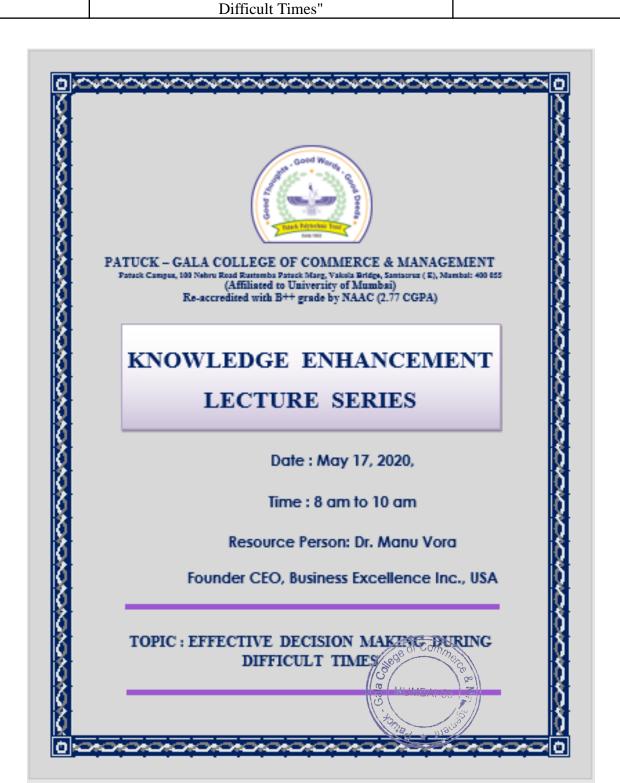

# KNOWLEDGE ENHANCEMENT LECTURE SERIES

Date: June 07, 2020,

Time: 8 am to 10 am

Resource Person: Dr. Manu Vora

Founder CEO, Business Excellence Inc., USA