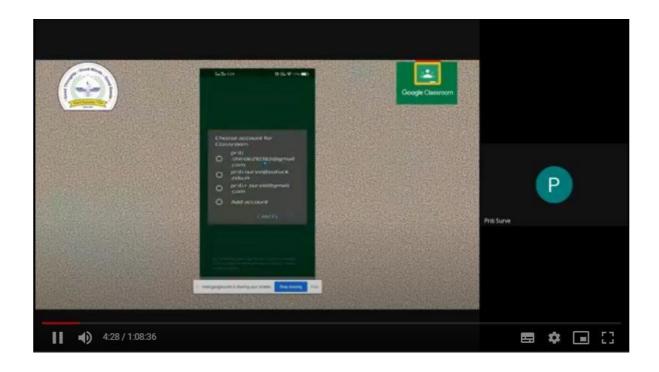

**Google Classroom:** This application is used for accessing study material provided by the teachers. Every teacher has their separate class in which they upload their subject notes, videos, lecture recordings, assignments. Students can access to all these study materials by accepting the invites sent by subject teachers.

#### Steps to be followed:

- Download the GOOGLE CLASSROOM app from Play Store
- Login to this application via the User ID provided by our College
- Join all the classes by accepting the Invites

You can access to your Roll Call List, User IDs by clicking on the link: <a href="https://drive.google.com/drive/folders/139pSv7ESYIFJ550Ogp3MuZkkHsxOFBz3?usp=sharing">https://drive.google.com/drive/folders/139pSv7ESYIFJ550Ogp3MuZkkHsxOFBz3?usp=sharing</a>

# Orientation on "Google Classroom" Date: 7<sup>th</sup> & 8<sup>th</sup> July 2020