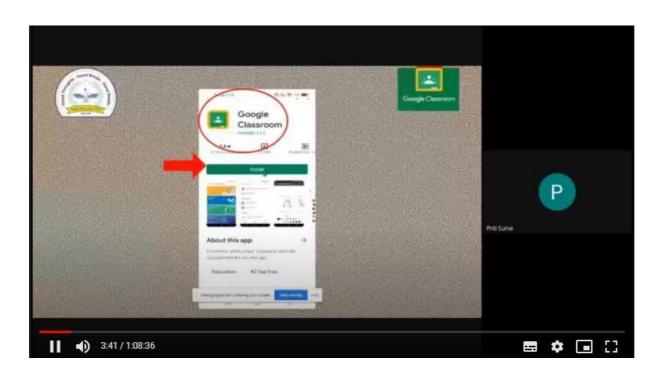

#### Steps to be followed:

- Download the GOOGLE CLASSROOM app from Play Store
- Login to this application via the User ID provided by our College
- Join all the classes by accepting the Invites

You can access to your Roll Call List, User IDs by clicking on the link: <a href="https://drive.google.com/drive/folders/139pSv7ESYIFJ550Ogp3MuZkkHsxOFBz3?usp=sharing">https://drive.google.com/drive/folders/139pSv7ESYIFJ550Ogp3MuZkkHsxOFBz3?usp=sharing</a>

# Orientation on "Google Classroom" Date: 7<sup>th</sup> & 8<sup>th</sup> July 2020