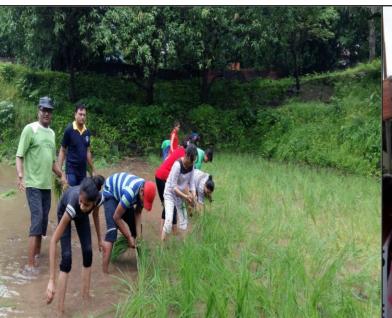

## PATUCK-GALA COLLEGE OF COMMERCE & MANAGEMENT

(Affiliated to University of Mumbai vide letter No. Aff/Recog/372/dt. 12-08-02)

Re-accredited with B++ grade by NAAC (2.77 CGPA)

Rice Plantation - Gagodhe Village