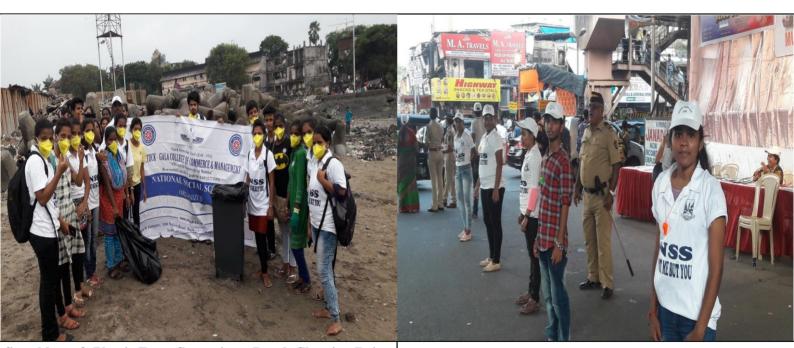

Foundation Day – University of Mumbai

Swachhata & Plastic Free Campaign - Beach Cleaning Drive

Road Safety Project - Ganpati Visarjan

I/c Principal
Patuck - Gala College of
Commerce & Management
Santacruz (E), Mumbai-400 055