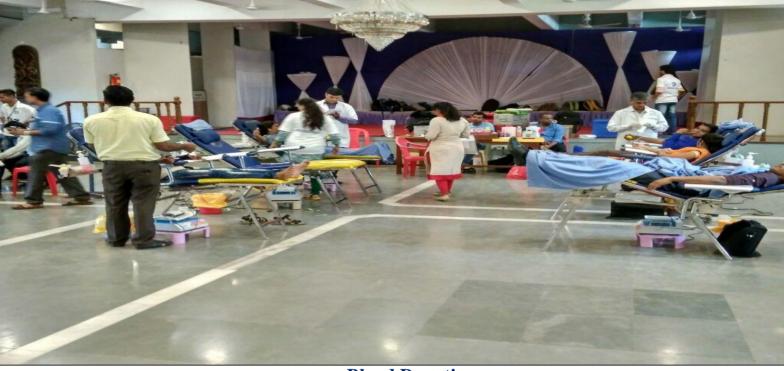

## PATUCK-GALA COLLEGE OF COMMERCE & MANAGEMENT

(Affiliated to University of Mumbai vide letter No. Aff/Recog/372/dt. 12-08-02)

Re-accredited with B++ grade by NAAC (2.77 CGPA)

**Blood Donation** 

**Awareness Session - Dengue** 