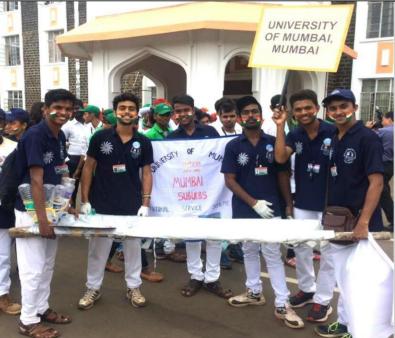

## PATUCK-GALA COLLEGE OF COMMERCE & MANAGEMENT

(Affiliated to University of Mumbai vide letter No. Aff/Recog/372/dt. 12-08-02)

Re-accredited with B++ grade by NAAC (2.77 CGPA)

**Yoga Divas Program – University of Mumbai** 