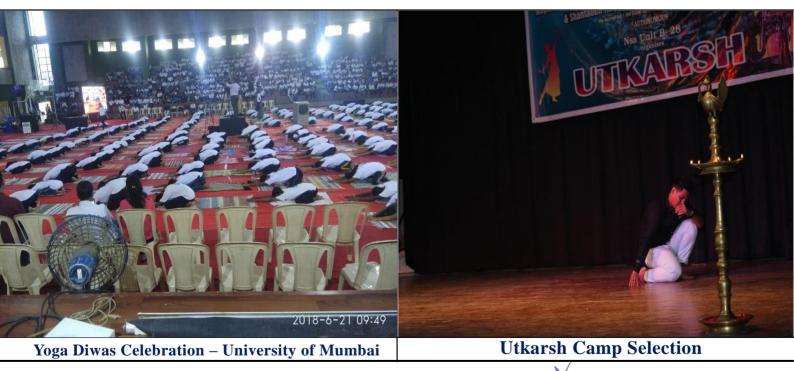

**Tree Plantation at College** 

University Level NRD/SRD Pre-selection Camp for Republic Day Zonal Level NRD/SRD Pre-selection Camp for Republic Day

I/c Principal Patuck - Gala College of

Patuck - Gala College of Commerce & Management Santacruz (E), Mumbai-400 055

# PATUCK-GALA COLLEGE OF COMMERCE & MANAGEMENT

(Affiliated to University of Mumbai vide letter No. Aff/Recog/372/dt. 12-08-02) Re-accredited with B++ grade by NAAC (2.77 CGPA)

**Adventure Camp Selection - Dharmshala** 