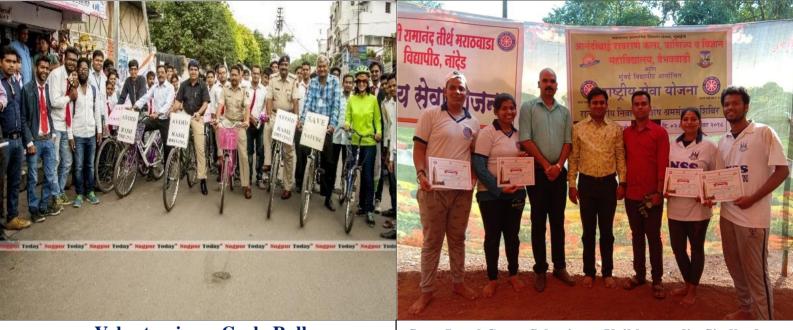

**Volunteering – Cycle Rally** 

State Level Camp Selection – Vaibhavwadi - Sindhudurg

**Blood Donation Camp** 

I/c Principal Patuck - Gala College of Commerce & Management Santacruz (E), Mumbai-400 055