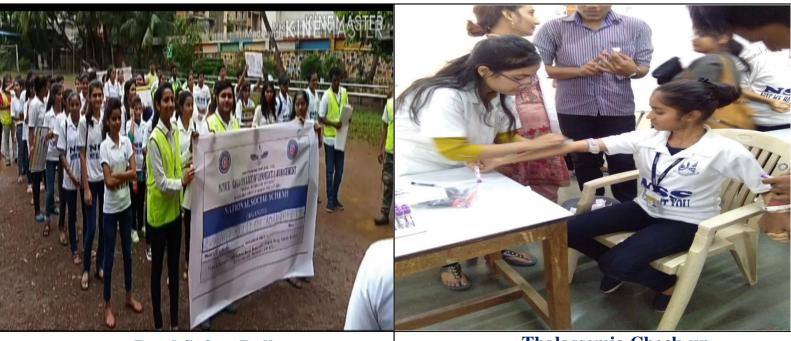

**Road Safety Bike Ride Demonstration** 

**Road Safety Rally** 

**Thalassemia Check-up** 

# PATUCK-GALA COLLEGE OF COMMERCE & MANAGEMENT

(Affiliated to University of Mumbai vide letter No. Aff/Recog/372/dt. 12-08-02) Re-accredited with B++ grade by NAAC (2.77 CGPA)

Theme-based District Level Competition on Road Safety