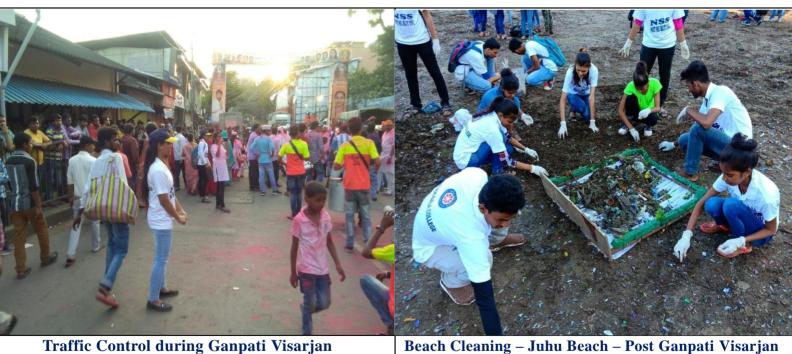

evel NRD/SRD Pre-selection Camp for Republic Day Zonal Level NRD/SRD Pre-selection Camp for Republic Day



I/c Principal Patuck - Gala College of

Patuck - Gala College of Commerce & Management Santacruz (E), Mumbai-400 055



# PATUCK-GALA COLLEGE OF COMMERCE & MANAGEMENT

(Affiliated to University of Mumbai vide letter No. Aff/Recog/372/dt. 12-08-02) Re-accredited with B++ grade by NAAC (2.77 CGPA)



**Adventure Camp Selection - Dharmshala** 

Workshop on Self-defence





I/c Principal Patuck - Gala College of

Commerce & Management Santacruz (E), Mumbai-400 055



(Affiliated to University of Mumbai vide letter No. Aff/Recog/372/dt. 12-08-02) Re-accredited with B++ grade by NAAC (2.77 CGPA)



**Elocution on Eve Teasing – A Social Issue** 

Seminar on Sexual Harassment at Workplace









(Affiliated to University of Mumbai vide letter No. Aff/Recog/372/dt. 12-08-02) Re-accredited with B++ grade by NAAC (2.77 CGPA)



**Volunteering – Cycle Rally** 

State Level Camp Selection – Vaibhavwadi - Sindhudurg



**Blood Donation Camp** 



I/c Principal Patuck - Gala College of Commerce & Management Santacruz (E), Mumbai-400 055