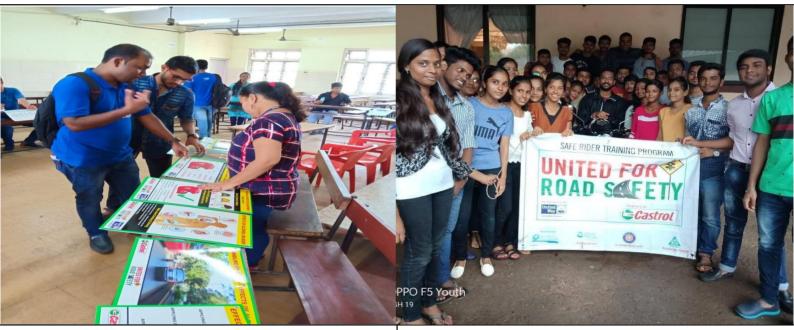

# PATUCK-GALA COLLEGE OF COMMERCE & MANAGEMENT

(Affiliated to University of Mumbai vide letter No. Aff/Recog/372/dt. 12-08-02) Re-accredited with B++ grade by NAAC (2.77 CGPA)

Poster Exhibition on Road Safety

**Road Safety Bike Ride Demonstration** 

**Road Safety Rally** 

**Thalassemia Check-up** 