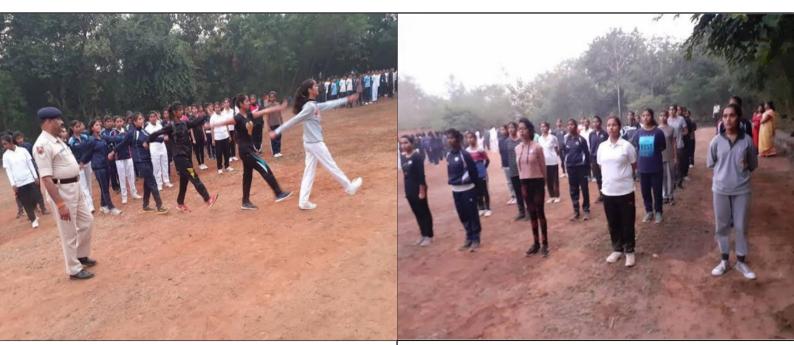

Workshop on Self-defence

I/c Principal Patuck - Gala College of

Commerce & Management Santacruz (E), Mumbai-400 055

(Affiliated to University of Mumbai vide letter No. Aff/Recog/372/dt. 12-08-02) Re-accredited with B++ grade by NAAC (2.77 CGPA)