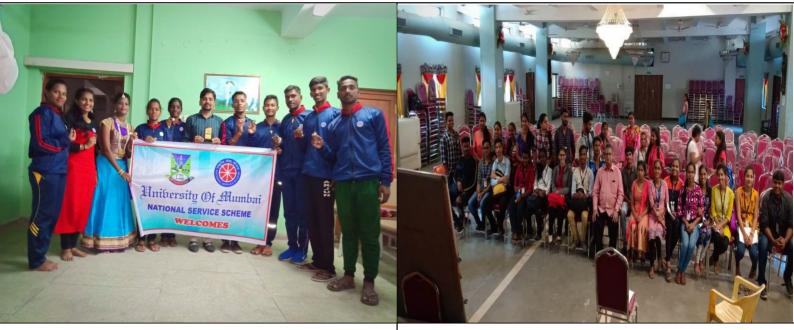

**Tree Plantation at College** 

University Level NRD/SRD Pre-selection Camp for Republic Day Zonal Level NRD/SRD Pre-selection Camp for Republic Day

I/c Principal Patuck - Gala College of

Patuck - Gala College of Commerce & Management Santacruz (E), Mumbai-400 055

# PATUCK-GALA COLLEGE OF COMMERCE & MANAGEMENT

(Affiliated to University of Mumbai vide letter No. Aff/Recog/372/dt. 12-08-02) Re-accredited with B++ grade by NAAC (2.77 CGPA)

**Adventure Camp Selection - Dharmshala** 