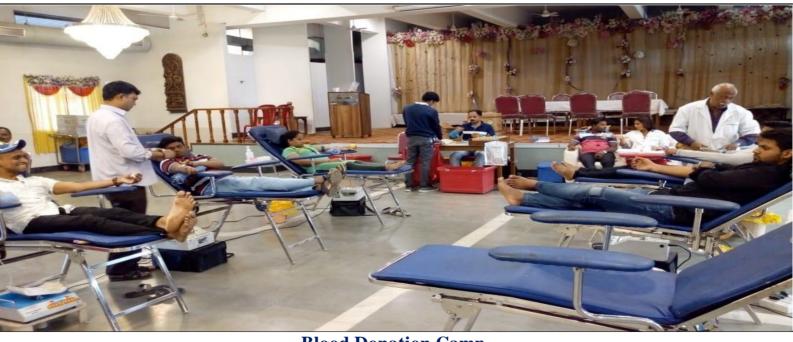

**Volunteering – Cycle Rally** 

State Level Camp Selection – Vaibhavwadi - Sindhudurg

**Blood Donation Camp** 

I/c Principal Patuck - Gala College of Commerce & Management Santacruz (E), Mumbai-400 055