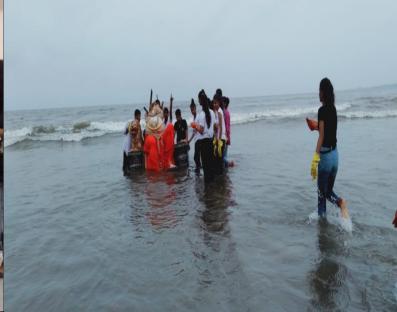

## PATUCK-GALA COLLEGE OF COMMERCE & MANAGEMENT

(Affiliated to University of Mumbai vide letter No. Aff/Recog/372/dt. 12-08-02)

Re-accredited with B++ grade by NAAC (2.77 CGPA)

**Blood Donation Camp** 

Beach Cleaning - Juhu Beach - Post Ganpati Visarjan