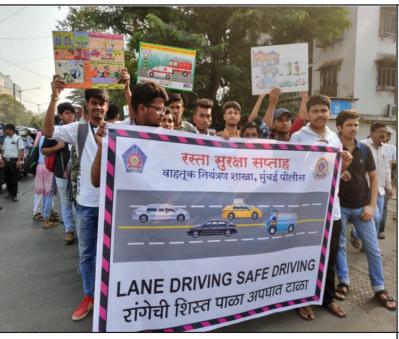

Run for Unity - Birth Anniversary - Sri Sardar Vallabh Bhai Patel

**Road Safety Rally** 

Peace Rally - Azad Maidan