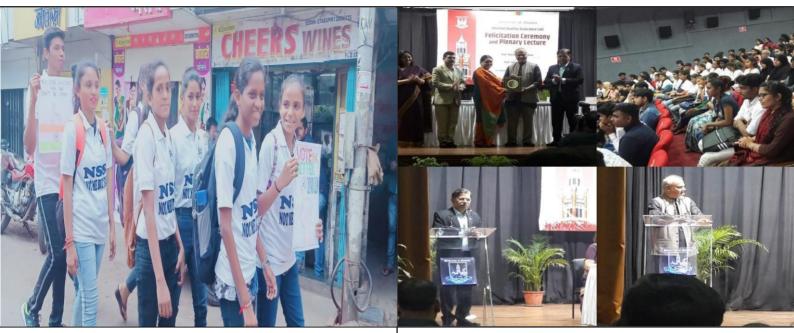

# PATUCK-GALA COLLEGE OF COMMERCE & MANAGEMENT

(Affiliated to University of Mumbai vide letter No. Aff/Recog/372/dt. 12-08-02)

Re-accredited with B++ grade by NAAC (2.77 CGPA)

**Voting Awareness Rally** 

**Volunteering for Felicitation Ceremony** 

**Volunteering – Election Duty – Polling Booths** 

**Tree Plantation Rally** 