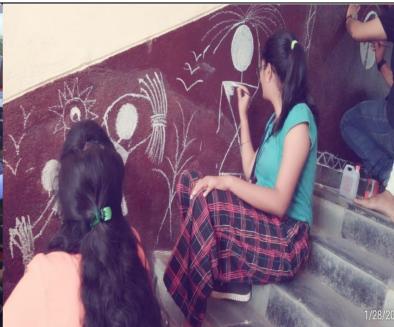

Bachpan Bachao Andolan

Awareness - Social Issues through Warli Painting - Campus Walls