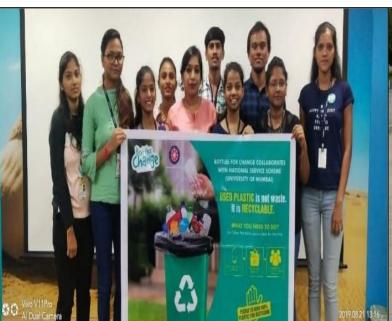

# PATUCK-GALA COLLEGE OF COMMERCE & MANAGEMENT

(Affiliated to University of Mumbai vide letter No. Aff/Recog/372/dt. 12-08-02)

Re-accredited with B++ grade by NAAC (2.77 CGPA)

Seminar on Plastic Recycle Bisleri Bottle for Change