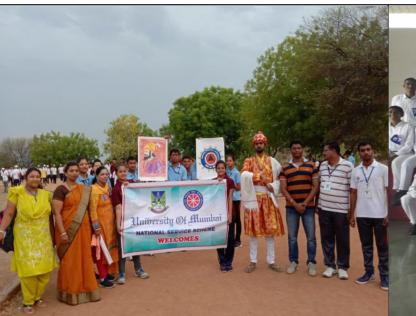

## PATUCK-GALA COLLEGE OF COMMERCE & MANAGEMENT

(Affiliated to University of Mumbai vide letter No. Aff/Recog/372/dt. 12-08-02)

Re-accredited with B++ grade by NAAC (2.77 CGPA)

**Avhaan Camp** 

State Level NRD/SRD Selection Camp - Republic Day - Aurangabad