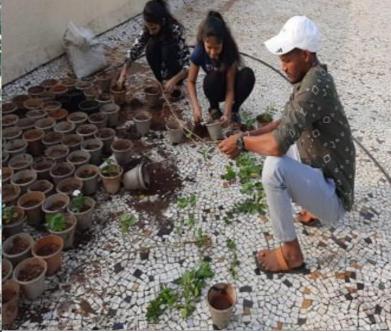

## PATUCK-GALA COLLEGE OF COMMERCE & MANAGEMENT

(Affiliated to University of Mumbai vide letter No. Aff/Recog/372/dt. 12-08-02)

Re-accredited with B++ grade by NAAC (2.77 CGPA)

**Nursery Gardening in College Campus** 