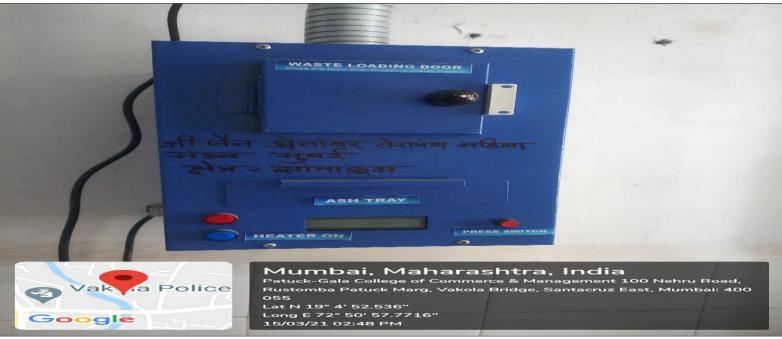

## **Bio-medical Waste Management**

**Incinerator Installed at the Campus to Dispose Soiled Sanitary Napkins** 

Incinerator Installed at the Campus to Dispose Soiled Sanitary Napkins