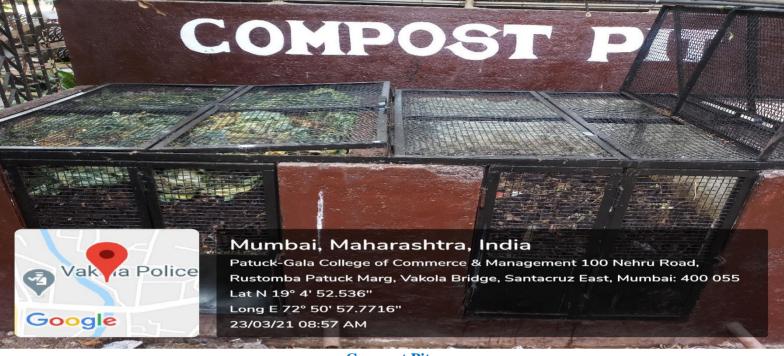

## PATUCK-GALA COLLEGE OF COMMERCE & MANAGEMENT

(Affiliated to University of Mumbai vide letter No. Aff/Recog/372/dt. 12-08-02)

Re-accredited with B++ grade by NAAC (2.77 CGPA)

**Solid and Liquid Waste Management** 

**Compost Pits** 

**Manure Generated from Compost Pits** 