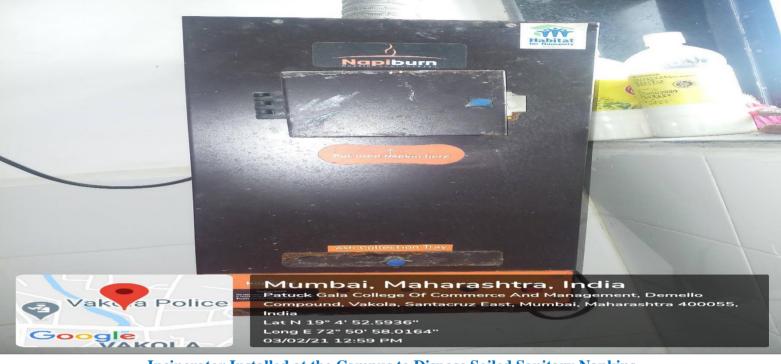

## **Bio-medical Waste Management**

**Incinerator Installed at the Campus to Dispose Soiled Sanitary Napkins** 

Incinerator Installed at the Campus to Dispose Soiled Sanitary Napkins