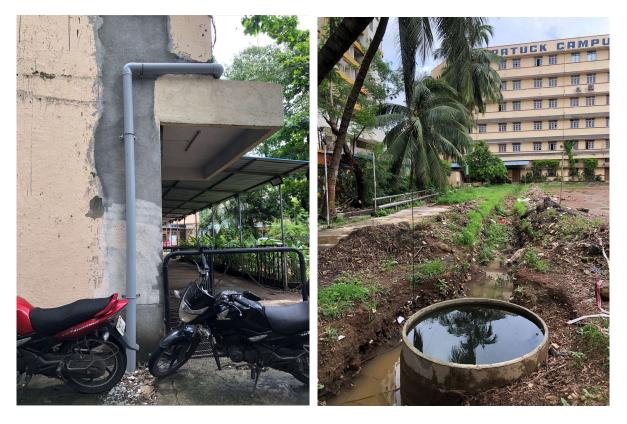

*Figure 3: Rainwater harvesting down-take pipe and Recharge pit provision in campus* The College has successfully installed a rainwater harvesting system collecting water from the rooftop catchment through down take pipes fitted with filter which is used to recharge a 20 feet deep ring well. Considering high water table in the area and influence of tidal currents, it is recommended to construct recharge trenches along the periphery.