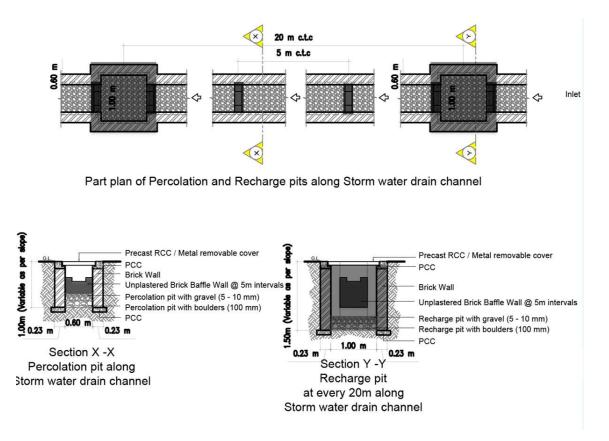

| faucet                | aerator faucet                                                                |                        | 1 litres)                                   | litres)                                                                        | ,                    | ,                                    |                                        |

Table 5: Retrofit for Water Efficient Equipment

## 4.2 Rainwater Harvesting

The College has successfully installed a rainwater harvesting system collecting water from the rooftop catchment through down take pipes fitted with filter which is used to recharge a 20 feet deep ring well. Considering high water table in the area and influence of tidal currents, it is recommended to construct recharge trenches along the periphery.



Figure 7: Section of the Recharge pit and Percolation pit

## 4.3 Waste Segregation, Composting and E-waste

Waste segregators to be provided in the lobby of each floor for wet / organic waste, metal, wood, paper, glass.



#### Plate 4: Waste segregator to be installed at each floor level

Recyclables can be disposed off through recyclers with whom the college can have an arrangement. It is recommended for the college to purchase a garden shredder to prepare finely chopped organic matter that will result in better and faster organic compost.

Organic composting and maintenance of the same can be undertaken by contract with NGO such as Stree Mukti Sanghatana (contact details provided in appendix H).



Figure 8: Garden Shredder

## 4.4 Indoor Air Quality

Since the building is naturally