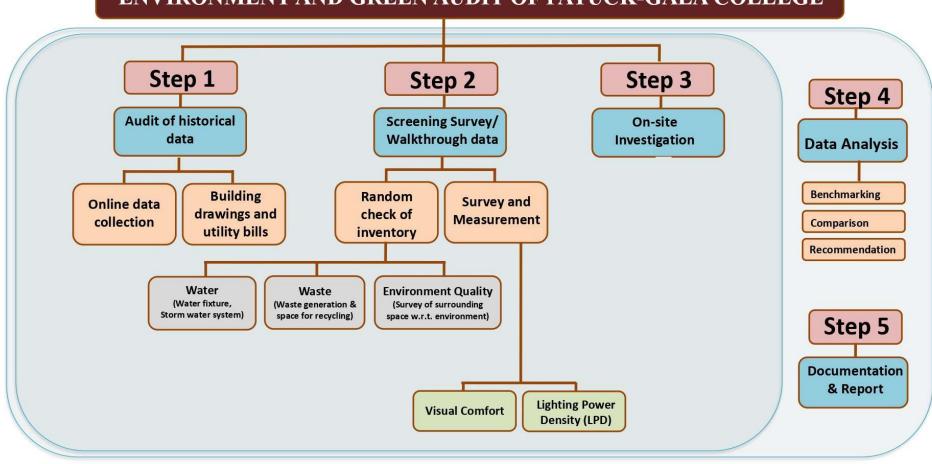

# 2. Audit Methodology

Five steps involved in the audit process are as follows:

| Step   | Objective                                    | Activities                                                                                                                                                                                                                           |
|--------|----------------------------------------------|--------------------------------------------------------------------------------------------------------------------------------------------------------------------------------------------------------------------------------------|
| Step 1 | Audit of historical data                     | <ul><li>Online data collection</li><li>Building drawings, utility bills</li></ul>                                                                                                                                                    |
| Step 2 | Screening survey<br>or walk-through<br>audit | <ul> <li>Random check of inventory of all electrical and electromechanical devices including lights, fans, motors, pumps, ACs, water equipment,</li> <li>Inspection of site for water, waste, and environment information</li> </ul> |
| Step 3 | On-site<br>investigations                    | <ul> <li>Verification of online data submitted through ground<br/>survey and observations</li> <li>Inspection of water, waste and environmental issues<br/>including flooding, stormwater system.</li> </ul>                         |
| Step 4 | Data Analysis                                | <ul> <li>Analysis of all criteria and comparison with standards<br/>and benchmarks</li> <li>Recommendations</li> </ul>                                                                                                               |
| Step 5 | Documentation<br>and Report                  | • Preparation of detailed report with documentation, calculation and all technical information, summary, and recommendations                                                                                                         |

Table 2: Steps in the Environment and Green Audit

A diagrammatic representation of the methodology is provided in the flow chart below:

#### **ENVIRONMENT AND GREEN AUDIT OF PATUCK-GALA COLLEGE**

Figure 1: Methodology of the Environment Audit at Patuck-Gala College