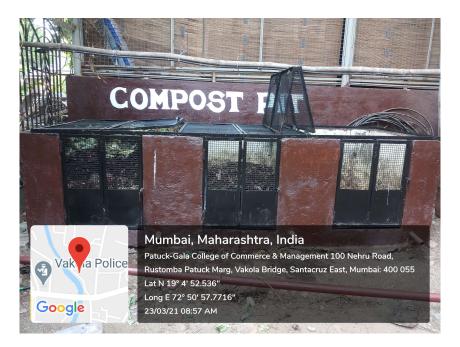

#### 3.2 Solid Waste

The College generates approximately 5 kgs of waste per day which amounts to 1400 kg/year, which is organic / food waste from canteen. The waste is not segregated at source as per information submitted by College. There is scope to include various segregation, recycling, and composting concepts in the campus. The College has already marked out a place on campus for a compost pit.

Figure 4: Compost pits provided in campus

The College has developed an E-waste collection system in collaboration with Eincarnation Recycling Pvt. Ltd. that collects the E-waste periodically.

Figure 5: E-waste collection point in campus and List of E-waste materials