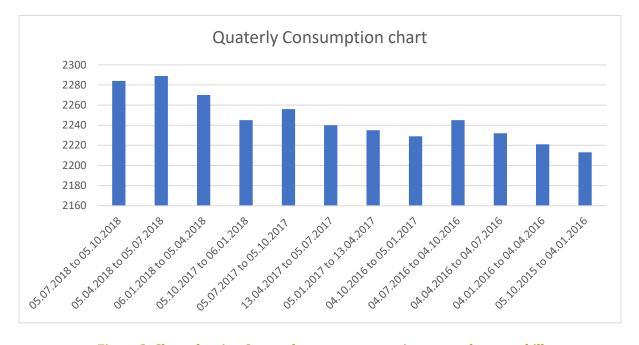

### 3.1 Water

The College has an OHT of capacity **39,000 litres** and an UGT of capacity **33,000 litres**. As such water consumption is low. There are 16 urinals with 25 taps, 25 toilet units with 23 taps, 12 wash basins with 18 taps, 7 flush tanks, 3 water coolers and 6 additional taps. and a total of 3 drinking water coolers. The rest of the toilet units have only ablution taps. The details are provided in Table 23. Considering 4365 persons @25 liters per person per day, the maximum total daily requirement of the College is 109 kiloliters. Monthly requirement should be 2520 kiloliters considering 23 days of operation per month. However, as per water bills submitted by the College, monthly water consumption is approximately 761 kilo liters and annual water consumption is 9137 kilo liters. This amounts to approx. 32 kiloliters daily – a very low level of water consumption. The College pays ₹ 5 per kilo liter of water in addition to the 70% of sewerage charges.

The College campus water bill shows that the average monthly consumption is around 761 KLD and the average monthly water charges are ₹ 6857/-

Figure 2: Chart showing Quarterly water consumption as per the water bill