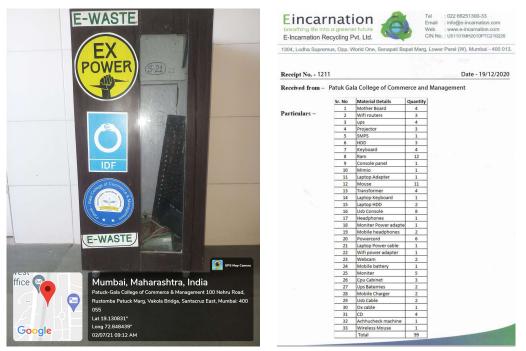

Figure 4: Compost pits provided in campus

The College has developed an E-waste collection system in collaboration with Eincarnation Recycling Pvt. Ltd. that collects the E-waste periodically.

Figure 5: E-waste collection point in campus and List of E-waste materials