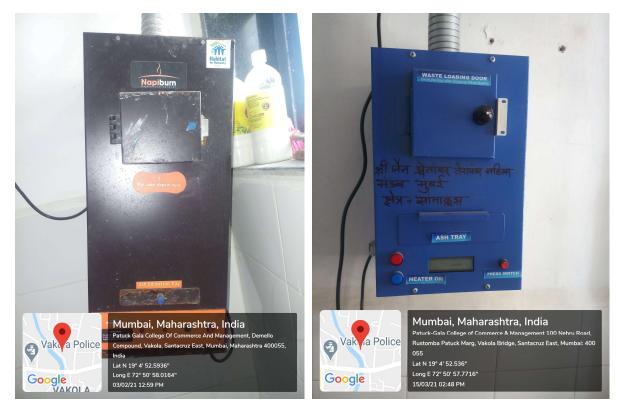

An incinerator for medical waste is provided in one of the toilets on 3<sup>rd</sup> and 4<sup>th</sup> floor.

Figure 6: Incinerator in one of the washrooms on 3<sup>rd</sup> and 4<sup>th</sup> floor