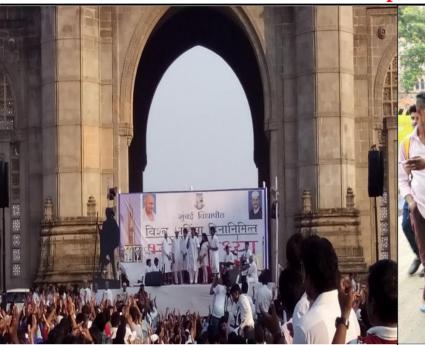

## Institutional Efforts/ Initiatives in providing an Inclusive Environment

Peace Rally at Azad Maidan

Run for Unity for Birth Anniversary of Sir Sardar Vallabhbhai Patel

Bal Gangadhar Tilak Smruti Shatadi